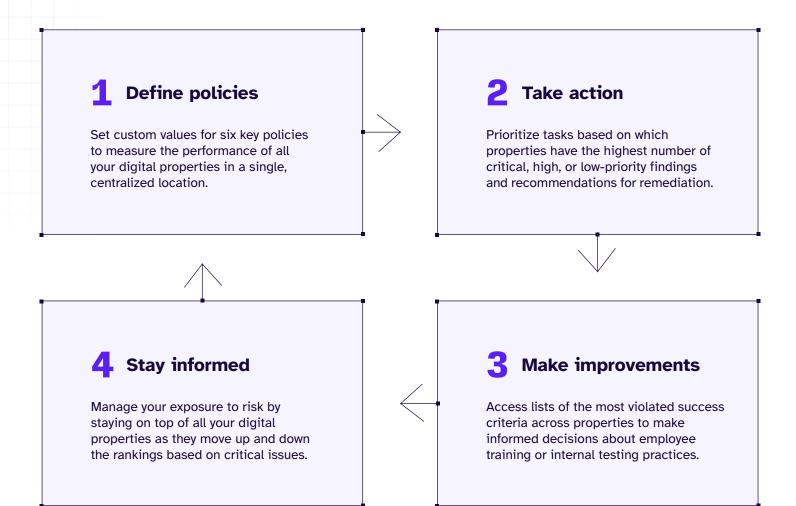

#### Build a sustainable accessibility program with policies.

Define standardized policies and metrics for your team to drive measurable results.

### Monitor progress and changes across your portfolio.

Prioritize your remediation efforts with monitoring insights that drive critical accessibility improvements.

## Prioritize accessibility issues by risk.

Take action to address issues with the highest number of critical issues.

#### Understand your most frequently identified issues.

Examine your progress and identify training opportunities and key areas for improvement.

No other platform allows accessibility program owners to set policies and centralize data from all digital properties in a single place-empowering users to take action.